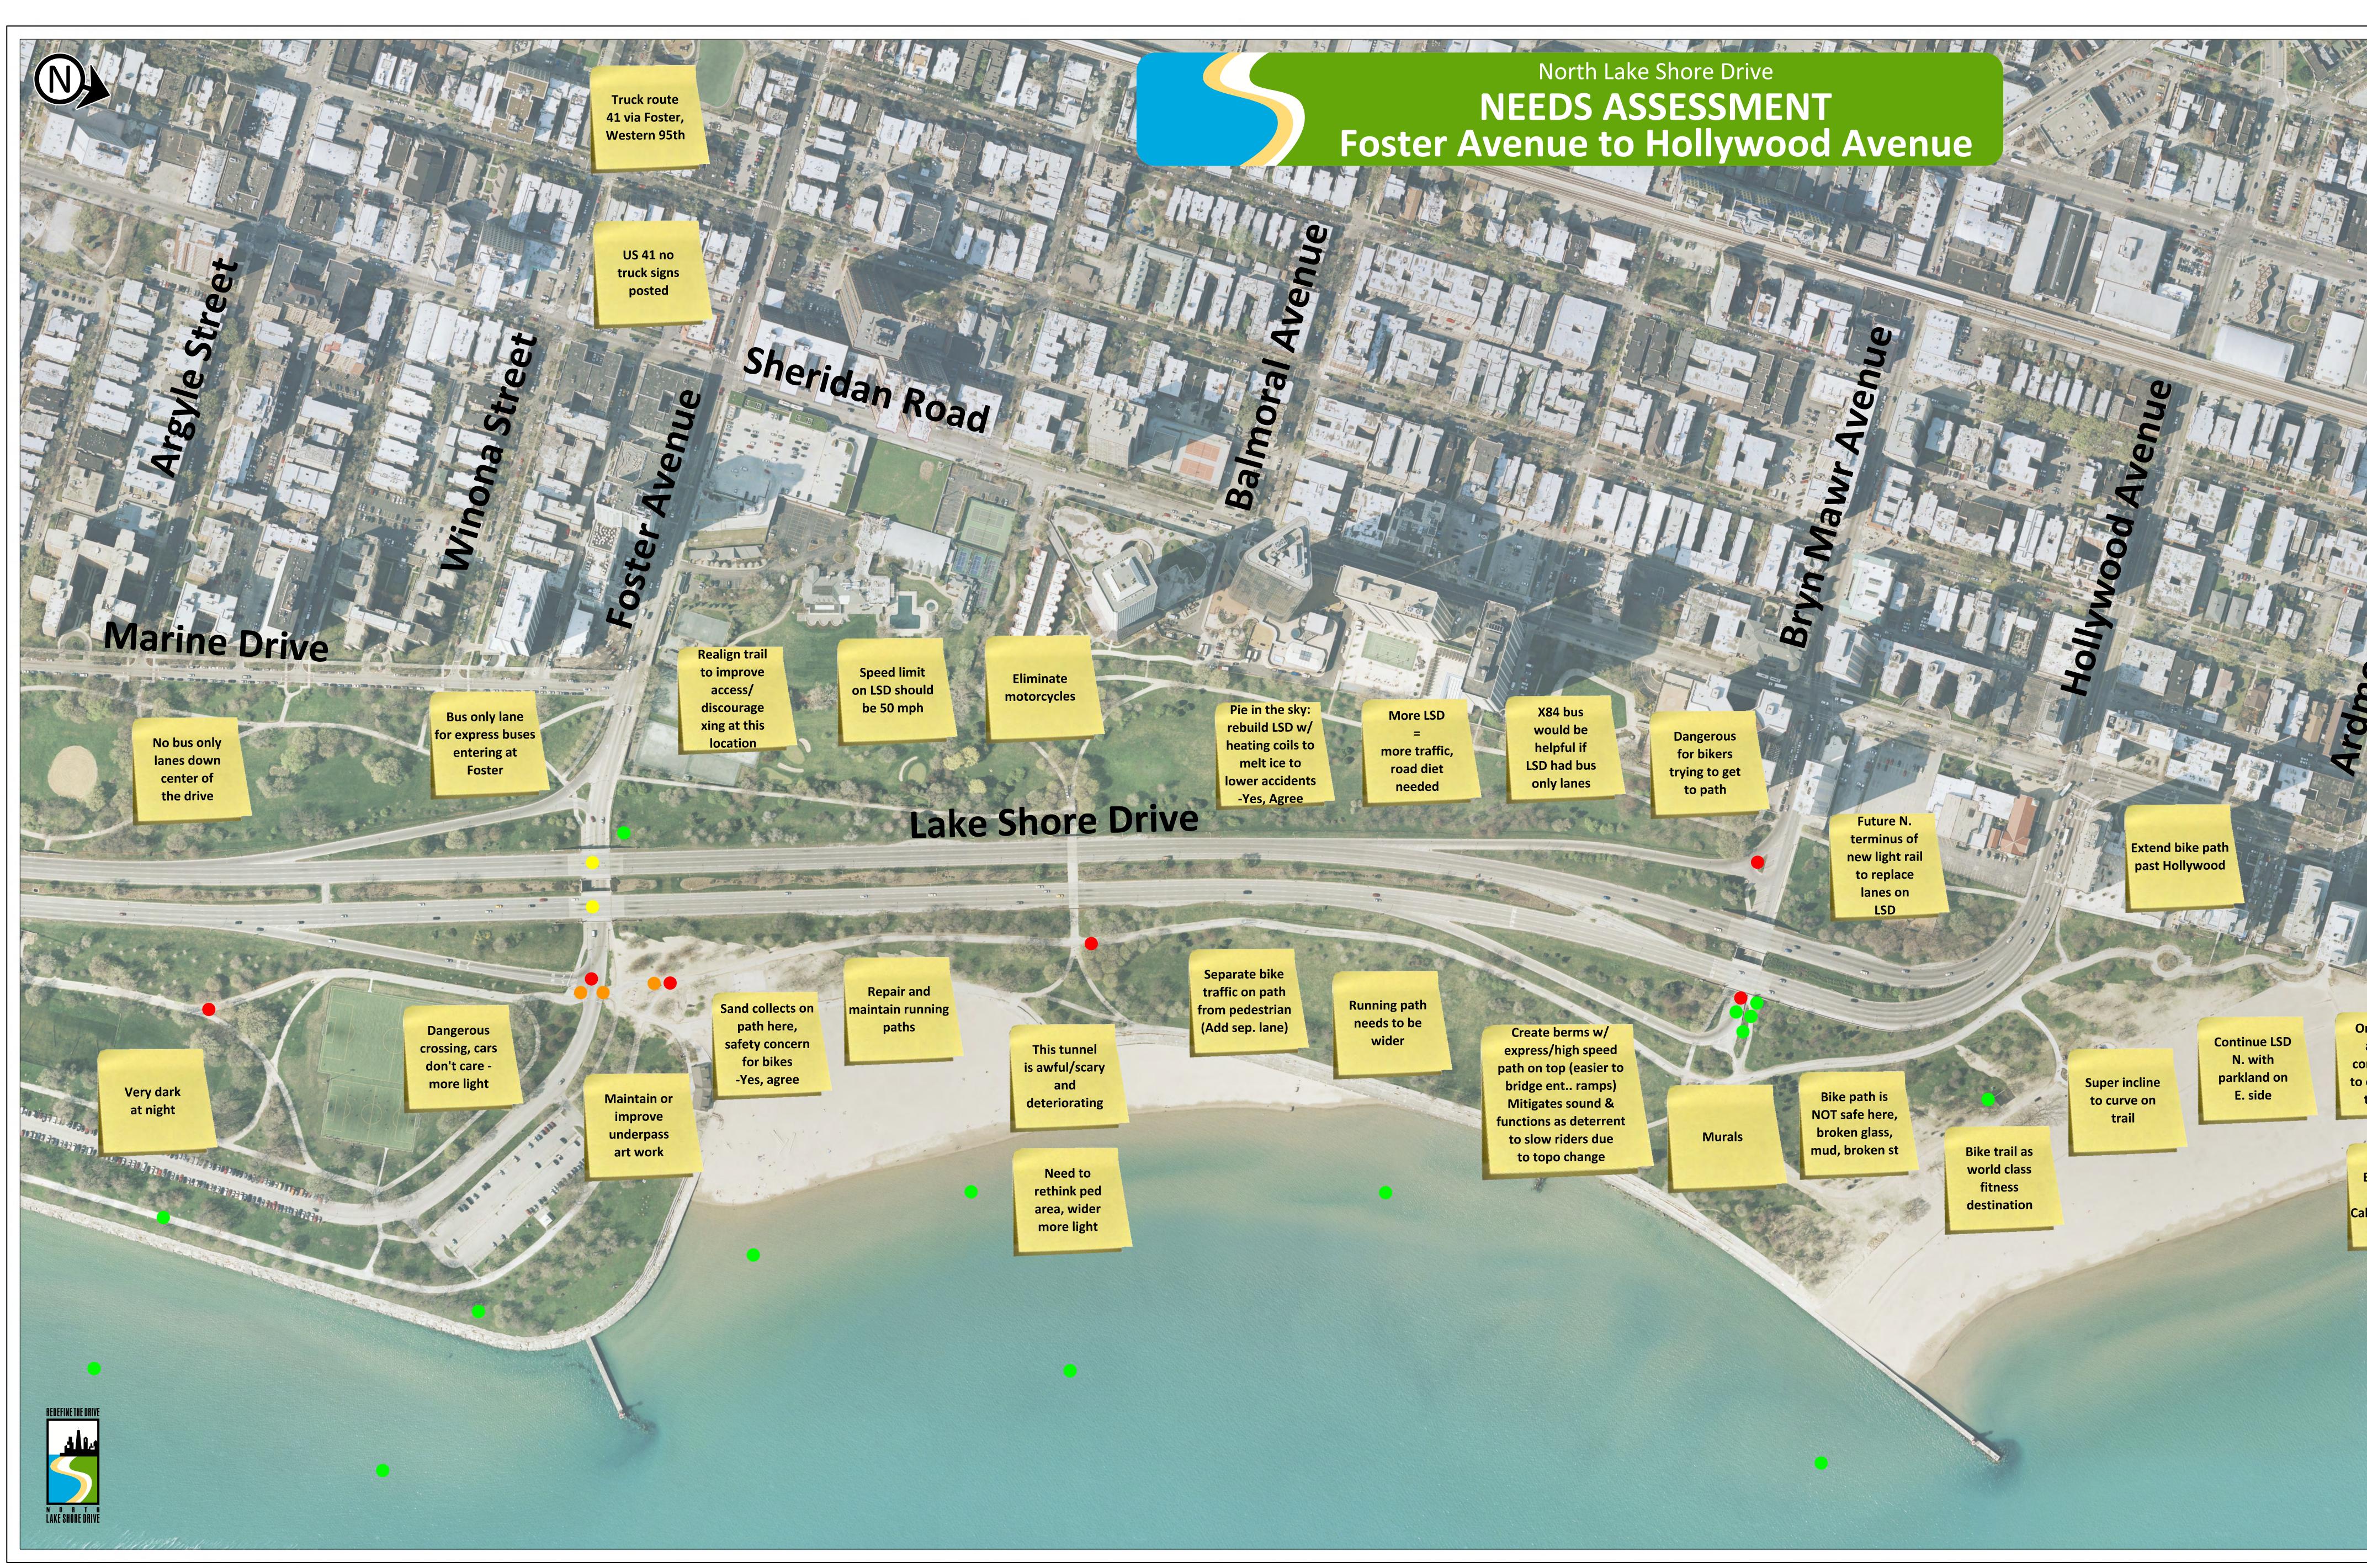

Th Broad

Do NOT extend! Extend bike path and public parks NOT LSD -YES, agree

0

0

T

Extend the path to Green Bay trail (N)

Sensitive Cultural, Recreational or Historic Resources
Critical Safety Issues

- Pedestrian, Bicycle or Traffic Safety Hotspot
- **Congestion Hot Spots**
- Pedestrian, Bicycle or Traffic Bottleneck
- Need for Improved Park Access
- Need for Improved Park Circulation
- Transit Needs
- Improve service, facilities, capacity or reduce delays
- Other Concerns [Yellow Post-it Note]